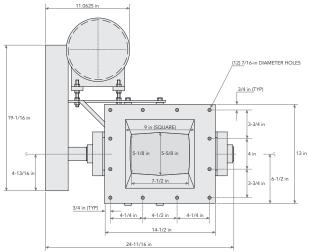

## Features

- Valve is available in two temperature ratings: <250°F or <650°F</li>
- Chain drive
- Economical solution for dust collection applications
- Breakaway rotor sprocket to prevent motor damage