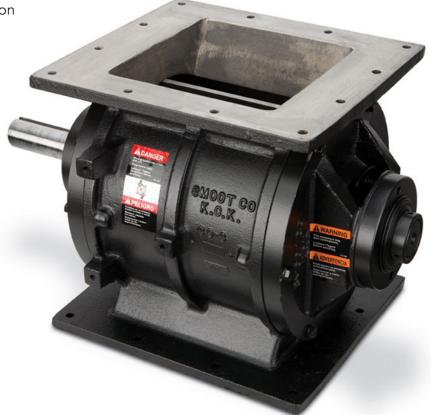

## ROTARY AIRLOCK VALVES

WIFI 394

The WFI 394 was originally designed to be used on the discharge of Wheelabrator bag houses. This success is now seen on the discharge of all brand bag houses.

## Features

- Valve is available in two temperature ratings: <250°F or <650°F</li>
- Chain drive
- Economical solution for dust collection applications
- Breakaway rotor sprocket to prevent motor damage