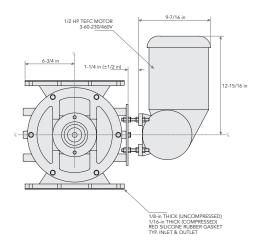

## Features

- Valve is available in two temperature ratings: <250°F or <650°F</li>
- Chain drive
- Economical solution for dust collection applications
- Breakaway rotor sprocket to prevent motor damage