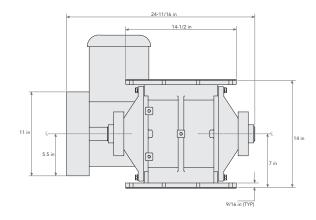

## Features

- Valve is available in two temperature ratings: <250°F or <650°F</li>
- Chain drive
- Economical solution for dust collection applications
- Breakaway rotor sprocket to prevent motor damage