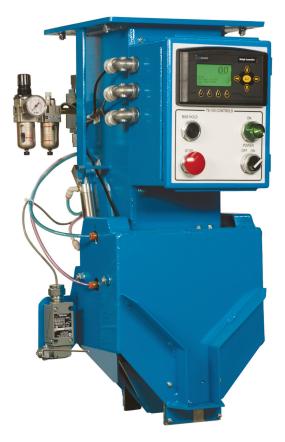

### **MODEL TE-100**

Magnum Systems Model TE-100 includes more features than most large scales. The operator simply sets the weight and hangs the bag. The unit clamps the bag in place, fills, checks the weight, and drops the bag.

### INNOVATIVE COMPACT ELECTRONIC BAGGING SCALE WITH SELF-CORRECTING PRECISION

#### Features

- Bulk and dribble fill cycle
- Bag in place switch prevents material spills
- Self-correcting weight feature
- T4000 weigh controller