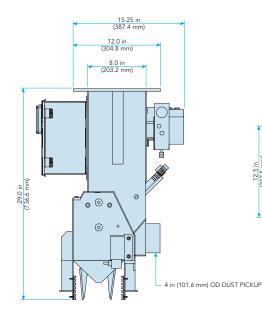

#### **SPECIFICATIONS**

Diagram dimensions are for reference only\*

| Speed                     | Up to 14 BPM                                                                                                           |
|---------------------------|------------------------------------------------------------------------------------------------------------------------|
| Accuracy                  | <u>+</u> 0.2 lbs                                                                                                       |
| Weight Range              | 20 to 125 lb (9 kg to 56 kg) (Weight range is dependent on product's bulk density. Free product testing recommended.*) |
| Construction              | Carbon Steel                                                                                                           |
| Electrical Requirements   | 110 Volt, single phase                                                                                                 |
| Air Requirements          | 90 PSI (6.21 BAR), 5 SCFM                                                                                              |
| Weight Readout            | Backlit Digital Display                                                                                                |
| Enclosure                 | NEMA12                                                                                                                 |
| Paint Color               | Magnum Systems Blue - RAL 5015                                                                                         |
| Bagger Overall Dimensions | L 26-35/64" x W 15-7/32" x H 29"                                                                                       |
| Shipping Weight           | 160 lbs                                                                                                                |
| Crate Dimensions          | L 22"x W 37"x H 35"                                                                                                    |