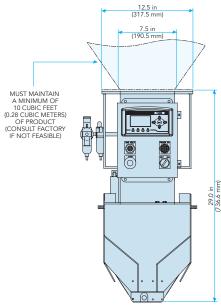

#### **SPECIFICATIONS**

Diagram dimensions are for reference only\*

| Speed                     | Up to 14 BPM                                                                                                           |
|---------------------------|------------------------------------------------------------------------------------------------------------------------|
| Accuracy                  | <u>+</u> 0.2 lbs                                                                                                       |
| Weight Range              | 20 to 125 lb (9 kg to 56 kg) (Weight range is dependent on product's bulk density. Free product testing recommended.*) |
| Construction              | Carbon Steel                                                                                                           |
| Electrical Requirements   | 110 Volt, single phase                                                                                                 |
| Air Requirements          | 90 PSI (6.21 BAR), 5 SCFM                                                                                              |
| Weight Readout            | Backlit Digital Display                                                                                                |
| Enclosure                 | NEMA12                                                                                                                 |
| Paint Color               | Magnum Systems Blue - RAL 5015                                                                                         |
| Bagger Overall Dimensions | L 26-35/64" x W 15-7/32" x H 29"                                                                                       |
| Shipping Weight           | 160 lbs                                                                                                                |
| Crate Dimensions          | L 22"x W 37"x H 35"                                                                                                    |